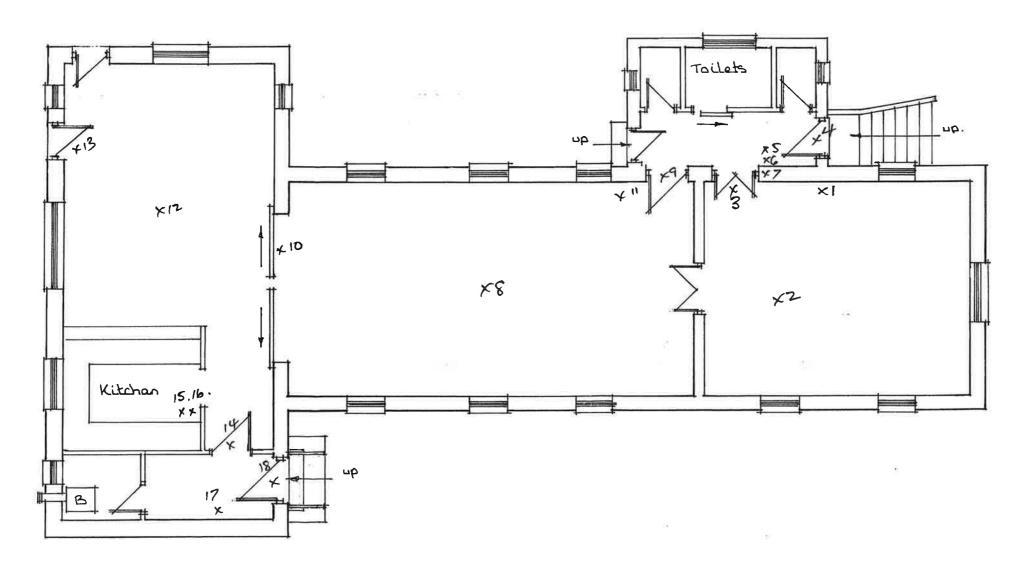

## **ANNEX 4 - PLANS**

Attached Separately

Dated: 24th November 2005

- 1. FIRE EXTINGUISHER CO2 2. SMOKE ALARM
- 3 FIRE EXIT SIGN
- 4. FIRE EXIT SIGN
- 5. FIRE BLANKET
- 6. FIRE EXTINGUISHER WATER
- 7 SMORE ALARM
- 8. SMOKE ALARM
- 9 FIRE EXIT SIGN
- 10 FIRE EXIT SIGN
- 11. FIRE EXTINQUISHER WATER
- 12. SMOKE ALARM
- 13. FIRE EXIT SIGN.
- 14. FIRE EXT SIGN
- 15. FIRE BLANKET
- 16 THRE EXTINGUISHER . POWDER
- 17 FIRE EXTINGUISHER WATER
- 18 FIRE EXIT SIGN

OLD SCHOOL HALL MARKET LAVINGTON SCALE: APPROX 1-100 18 - 10 - 04